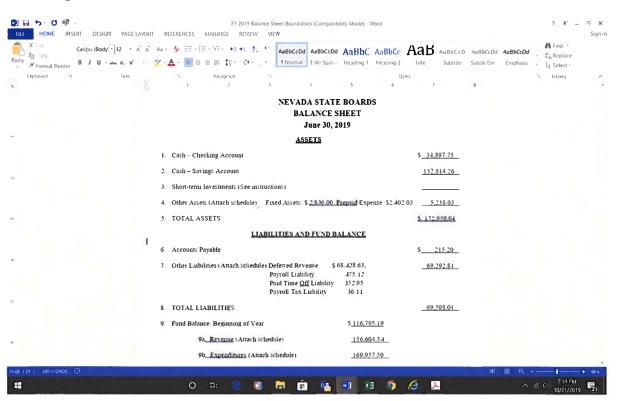

First, she asked attendees to turn to the section: Financial Highlights at the top of page three of the audit. Here it indicates that the Board's revenues were \$469,592 which was a \$67,950 increase from the prior year and the Board's current assets at June 30, 2020 were \$148,722, an increase of \$56,540 from the prior year. She indicated that the Board's audit is basically comprised of three components: 1) government—wide financial statements, 2) fund financial statements, and 3) notes to the financial statements. Over time, increases or decreases in net position may serve as a useful indicator of whether the financial position of the Board is improving or deteriorating.

Then, she moved forward to the Government-wide financial analysis at the top page five. There, she pointed out that current liabilities exceeded current assets by \$82,390 as of June 30, 2020. Board liabilities were higher at \$111,675 on June 30, 2019 last year; so, this is an improvement of \$29,285.

After, she moved to page six where Board members were asked to look at changes in net position. The Board's actual expenses were less than budgeted due to lower salaries and operating expenses. We had an improvement with an increase in Net Position of \$5,314 which is significant as we had a decrease in our Net Position in 2019 of minus \$81,718. The fee increases we are now starting to receive are beginning to put us in a positive net position so that we can begin to balance our budget. The financial performance of the Board as a whole is reflected in its governmental funds. As the Board completed the year, its governmental funds reported a General fund balance of \$134,828.