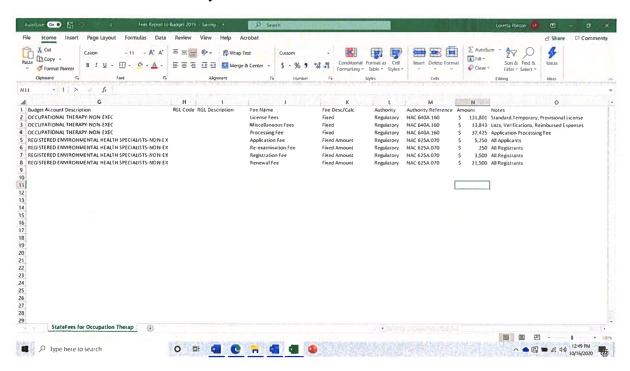

Erickson moved forward to Item 3 - E Review and Discussion of Independent Regulatory Bodies Administrative Collaborative Proposal (For Possible Action). Oppenlander discussed a proposal that BESW has received that reflects a potential Professional and Occupational Licensing Boards agreement for collaboration. As the BESW Board has previously discussed, there is a legislative discussion going on about the placement of independent regulatory agencies under the Division of Business and Industry. This proposal suggests a collaboration as an alternative avenue. The actual process for collaboration will be determined by the participating boards; i.e. Zoom meeting, etc. The invitation came from Loretta Pontoon, the Executive Director of the Nevada Board of Occupational Therapy. She said, "The idea for Board approval is to formalize the agreement to reinforce the commitment to adherence to administrative requirements under question by the Governor's office and the Legislature. It would show that we take their concerns seriously and are being pro-active in addressing the concerns. There is strength in numbers instead of trying to address issues independently. We are coming up on a Legislative

Session where there will be multiple bills regarding Boards including oversight or consolidation under a state agency. The actual collaborative efforts will be through the meetings of the ED's, reported back to the individual Boards to document the value of collaboration. There is no financial impact or time commitment required of Board members". When I asked Loretta Pontoon more questions about this collaborative, she went on to say that Board approval is not required for us to participate in the collaborative meetings as support and sharing of ideas is important to us all. **Oppenlander** added that from her perspective, she preferred to bring this idea to the Board to learn if joining an effort like this seems like a good fit for us.